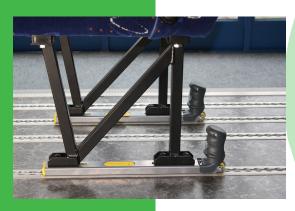

## HAL

The first single hand operated seat fixture, designed for ease of operation in any situation

- Easy to grip and operate handle.
- Single release hand trigger
- Rear anchor technology.
- Rattle free setup for the reassurance and comfort of passengers and drivers.
- With the aid of the integrated wheel the lock locates into the rail with ease.

- Anti-tamper mechanism included
- HAL provides versatility as it fits any seat.
- HAL comes with 3 years warranty.
- Transport wheels are available as an accessory to allow you to easily move seats outside the vehicle.