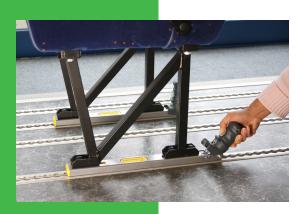

## HAL

The first single hand operated seat fixture, designed for ease of operation in any situation

- Easy to grip and operate handle.
- Single release hand trigger
- Rear anchor technology.
- Rattle free setup for the reassurance and comfort of passengers and drivers.
- With the aid of the integrated wheel the lock locates into the rail with ease.

- Anti-tamper mechanism included
- HAL provides versatility as it fits any seat.
- HAL comes with 3 years warranty.
- Transport wheels are available as an accessory to allow you to easily move seats outside the vehicle.