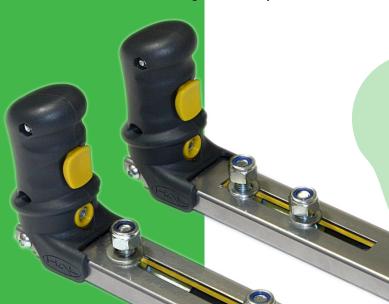

## HAL

The first single hand operated seat fixture, designed for ease of operation in any situation

- Easy to grip and operate handle.
- Single release hand trigger
- Rear anchor technology.
- Rattle free setup for the reassurance and comfort of passengers and drivers.
- With the aid of the integrated wheel the lock locates into the rail with ease.

- Anti-tamper mechanism included
- HAL provides versatility as it fits any seat.
- HAL comes with 3 years warranty.
- Transport wheels are available as an accessory to allow you to easily move seats outside the vehicle.