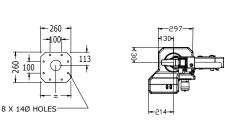

## **Options:**

MOUNTING BASE PATTERN

- Radio Remote Control
- Manual Swing Up Leg
- Hydraulic Leg
- Multiple Function Pendant Control

The Australian Lifting Solution

2M . 1035mm 1785mm 330 KG 2520mm 225 KG -1M ЗМ