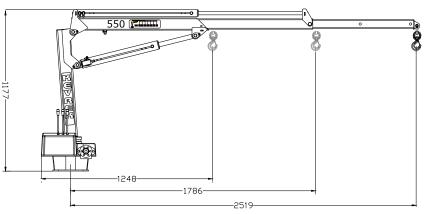

## **TECHNICAL FEATURES:**

Capacity Class Maximum Lift Capacity Standard Outreach With Additional Boom Lifting Height Above Base Standard With Additional Boom Outreach/Lifting Capacity

Slewing Torque Slewing Angle **Pump Capacity** Oil Tank Volume Working Pressure Power Consumption

0.56Tm (5.49 kNm) 550kg @ 1.035m Radius 2.52m N/A 3.25m N/A 1.03m - 550kg 1.78m - 330kg 2.52m - 225kg 1.5 kNm 290° 4.9 > 7.01/min

1750 PSI (120 BAR) 12 volt - 50 > 150 amp 24 volt - 50 > 90 amp

3.01

Weight Inc/Power Pack And Oil 125kg Weight - Manual Leg C/W Motor Mount and Storage Mount 14kg Height Folded 1057mm

## **Options:**

MOUNTING BASE PATTERN

- Radio Remote Control
- Manual Swing Up Leg
- Hydraulic Leg
- Multiple Function Pendant Control

The Australian Lifting Solution

2M . 1035mm 1785mm 330 KG 2520mm 225 KG -1M ЗМ