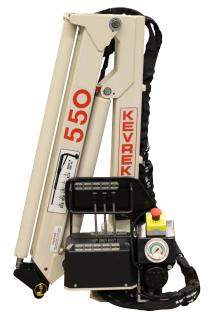

## KEVREK 550s **CRANE SPECIFICATIONS**

## 550s

550Kg Lifting Capacity At 1M
2.5 Metre Full Extension
225Kg Lifting Capacity At 2.5M
Emergency Stop
Slew Operator Protection
Hose Burst Protection
Valve Control Guard
Load Indicator
Compliance - AS1418-11-2014