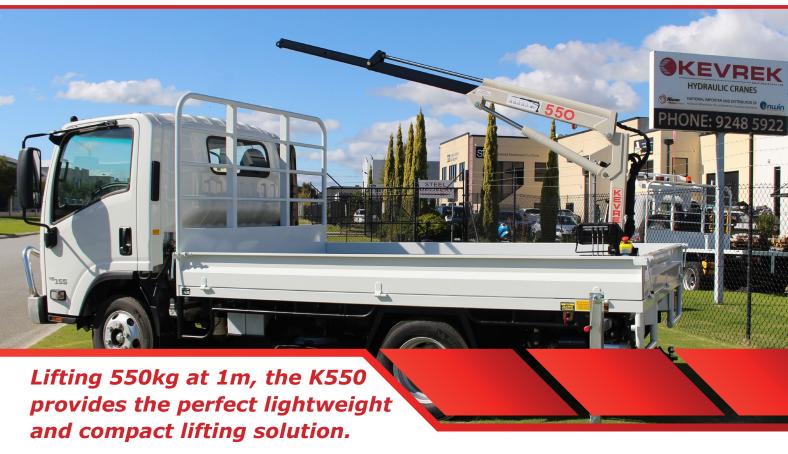

## 550s

550Kg Lifting Capacity At 1M
2.5 Metre Full Extension
225Kg Lifting Capacity At 2.5M
Emergency Stop
Slew Operator Protection
Hose Burst Protection
Valve Control Guard
Load Indicator
Compliance - AS1418-11-2014

Flexible Mounting Options
Purposely built for the Australian Market
National and International Dealer Network
Specialised Attachments Avaliable
Proudly Australian Made
2 Year Warranty
5 Year Limited Warranty