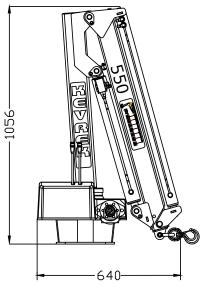

## **TECHNICAL FEATURES:**

Capacity Class Maximum Lift Capacity Standard Outreach With Additional Boom Lifting Height Above Base Standard With Additional Boom Outreach/Lifting Capacity

Slewing Torque Slewing Angle **Pump Capacity** Oil Tank Volume Working Pressure Power Consumption

0.56Tm (5.49 kNm) 550kg @ 1.035m Radius 2.52m N/A 3.25m N/A 1.03m - 550kg 1.78m - 330kg 2.52m - 225kg 1.5 kNm 290° 4.9 > 7.01/min

1750 PSI (120 BAR) 12 volt - 50 > 150 amp 24 volt - 50 > 90 amp

3.01

Weight Inc/Power Pack And Oil 125kg Weight - Manual Leg C/W Motor Mount and Storage Mount 14kg Height Folded 1057mm

## **Options:**

MOUNTING BASE PATTERN

- Radio Remote Control
- Manual Swing Up Leg
- Hydraulic Leg
- Multiple Function Pendant Control

The Australian Lifting Solution

2M . 1035mm 1785mm 330 KG 2520mm 225 KG -1M ЗМ