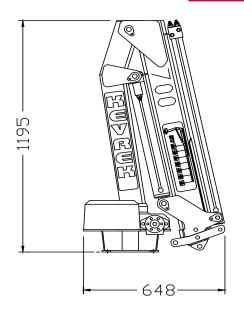

Weight - Manual Leg C/W Motor Mount and Storage Mount 18kg Swing up Hydraulic Stabiliser Leg 43kg

Height Folded 1195mm