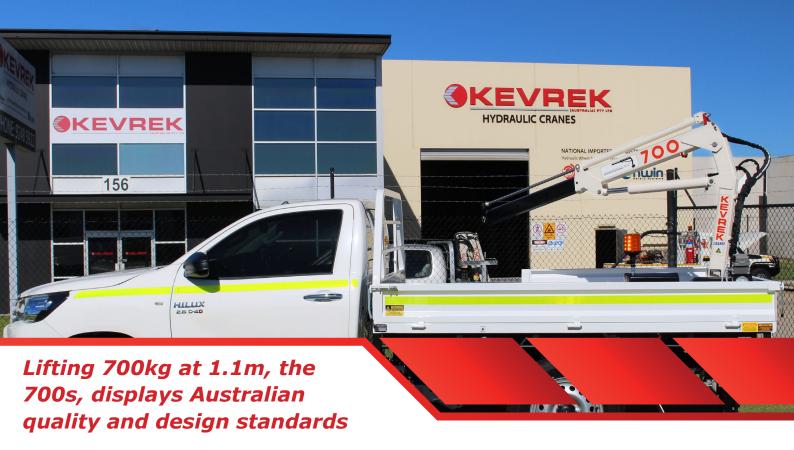

## 700s

700Kg Lifting Capacity At 1.1M
2.8 Metre Full Extension
270Kg Lifting Capacity At 2.8M
Emergency Stop
Slew Operator Protection
Hose Burst Protection
Valve Control Guard
Load Indicator
Compliance - AS1418-11-2014

## **TECHNICAL FEATURES:**

Capacity Class 0.75 Tm (7.35 kNm)

Maximum Lift Capacity 700kg @ 1.12m Radius

Standard Outreach 1.95m

With Additional Boom 2.83m

Lifting Height Above Base Standard 2.90m

With Additional Boom 3.80m

Outreach/Lifting Capacity 1.10m - 700kg

1.68m - 450kg 2.28m - 340kg 2.83m - 270kg

Slewing Torque
Slewing Angle
Pump Capacity
Oil Tank Volume
Working Pressure
Power Consumption

24 volt 50 > 90 amp Weight Inc/Power Pack And Oil 152kg