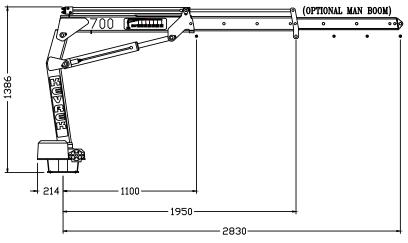

## **TECHNICAL FEATURES:**

Capacity Class 0.75 Tm (7.35 kNm)

Maximum Lift Capacity 700kg @ 1.12m Radius

Standard Outreach 1.95m

With Additional Boom 2.83m

Lifting Height Above Base Standard 2.90m

With Additional Boom 3.80m

Outreach/Lifting Capacity 1.10m - 700kg

1.68m - 450kg 2.28m - 340kg 2.83m - 270kg

Slewing Torque
Slewing Angle
Pump Capacity
Oil Tank Volume
Working Pressure
Power Consumption

24 volt 50 > 90 amp Weight Inc/Power Pack And Oil 152kg

## **Options:**

- Radio Remote Control
- Manual Swing Up Leg
- Hydraulic Leg
- Multiple Function Pendant Control
- 350Kg Hydraulic Winch C/W 15m Cable

2M

1M

1100mm 1950mm 2830mm
700 KG 390 KG 270 KG

0

-1M

-2M