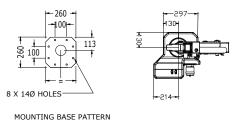

## **TECHNICAL FEATURES:**

Capacity Class 0.75 Tm (7.35 kNm)

Maximum Lift Capacity 700kg @ 1.12m Radius

Standard Outreach 1.95m

With Additional Boom 2.83m

Lifting Height Above Base Standard 2.90m

With Additional Boom 3.80m